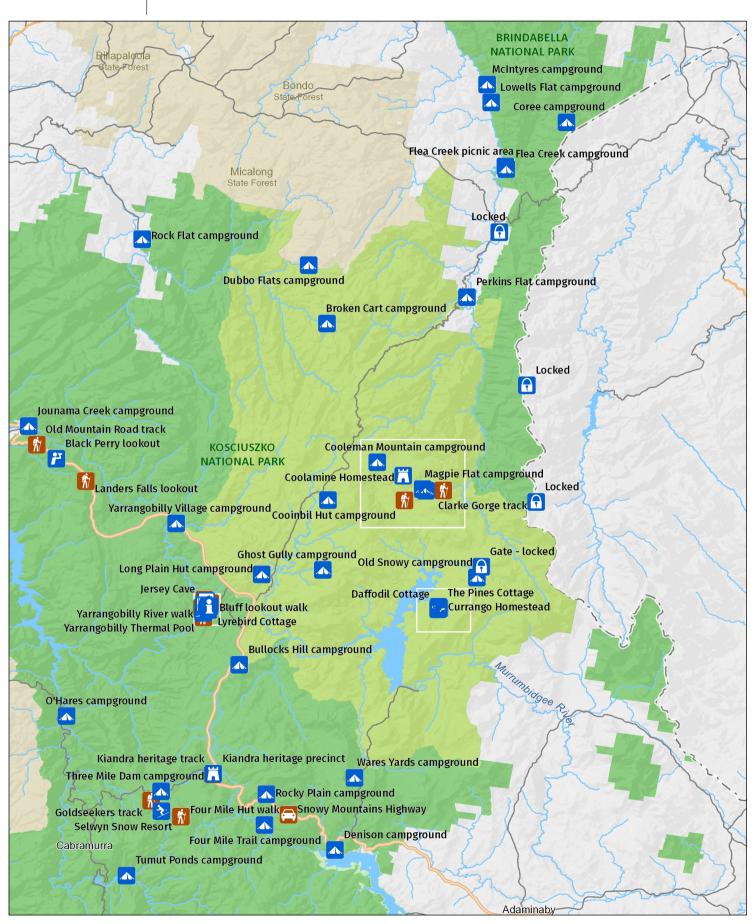

## High Plains area

Currango area

This map does not provide detailed information on topography, alerts or opening times and may not be suitable for some activities.

Map Published: 11-Sep-2023