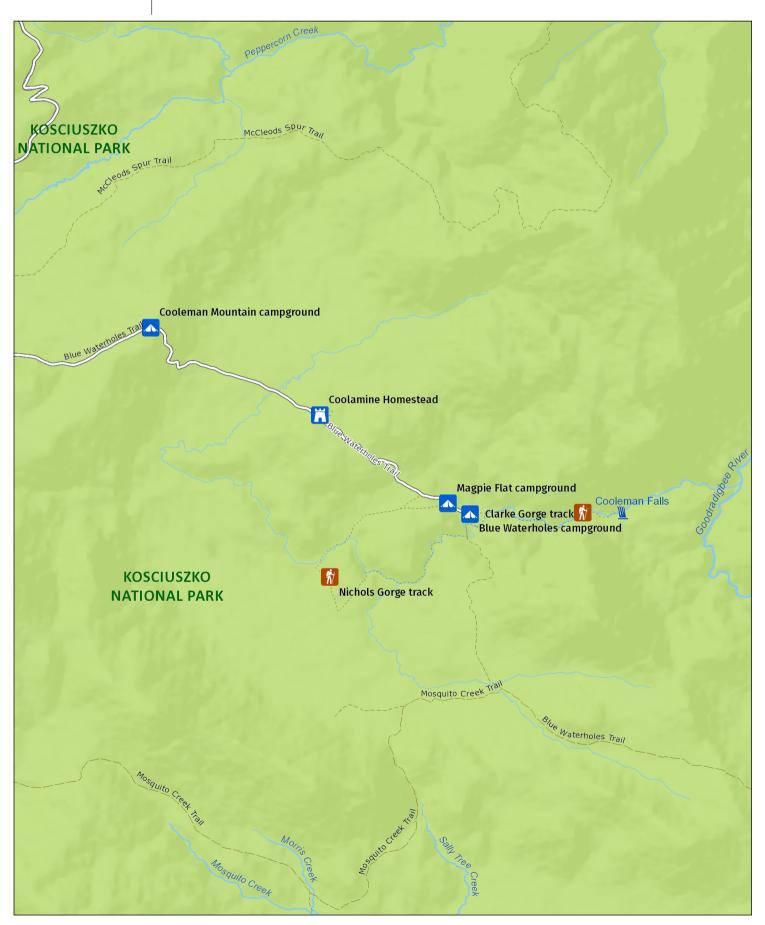

## High Plains area

Blue Waterholes area

This map does not provide detailed information on topography, alerts or opening times and may not be suitable for some activities.

Map Published: 11-Sep-2023