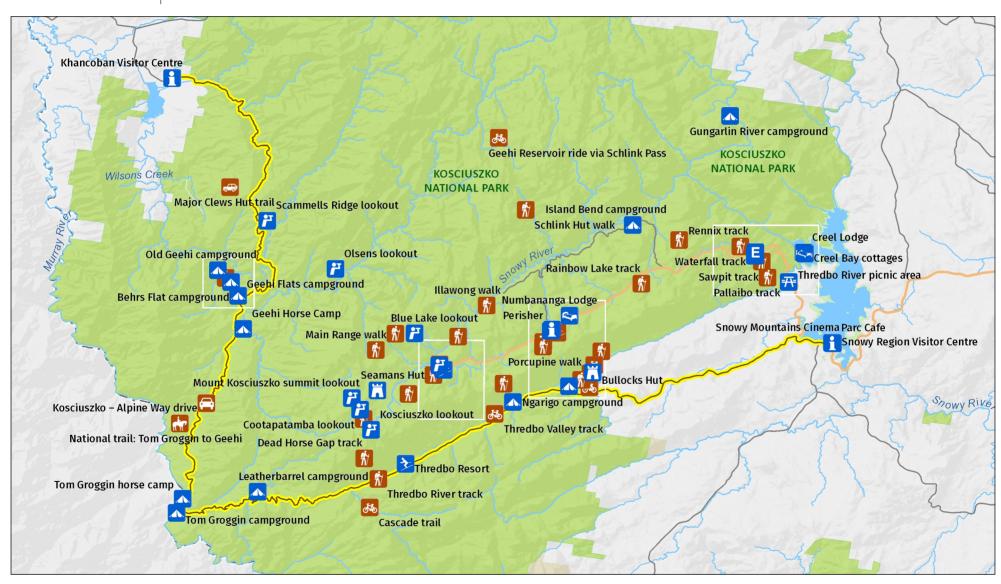

## Kosciuszko – Alpine Way drive

Overview map

This map does not provide detailed information on topography, alerts or opening times and may not be suitable for some activities.

Map Published: 09-Jul-2024

## Kosciuszko – Alpine Way drive

Detail: Geehi area

This map does not provide detailed information on topography, alerts or opening times and may not be suitable for some activities.

Map Published: 09-Jul-2024

## Kosciuszko – Alpine Way drive

Detail: Perisher and Bullocks Flat