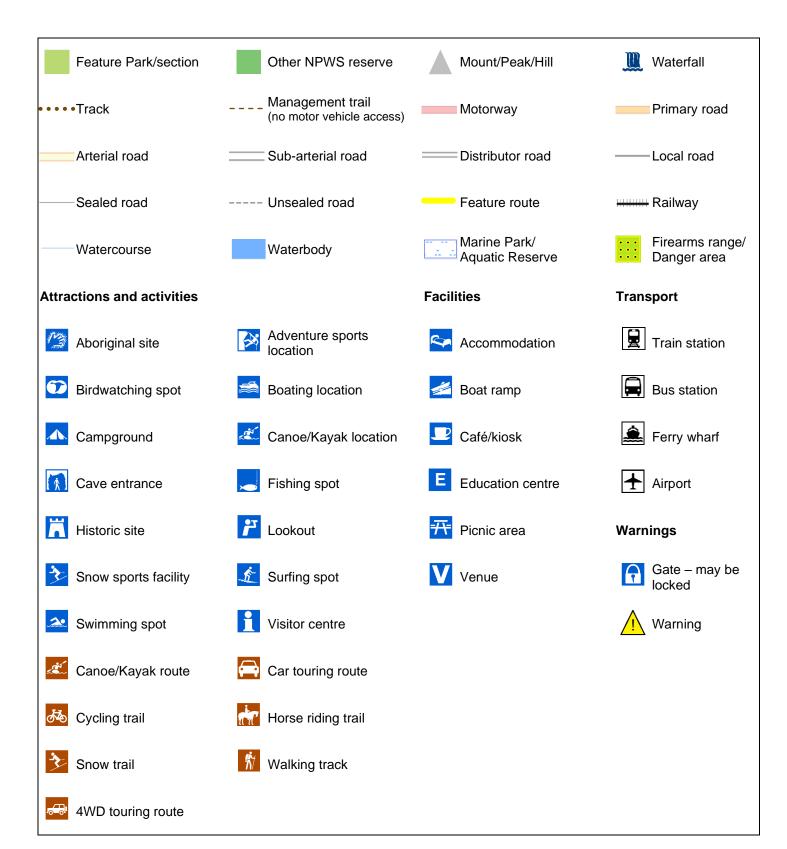

## MAP INFORMATION

This map does not provide detailed information on topography, alerts or opening times and may not be suitable for some activities.

Map Published: 09-Jul-2024