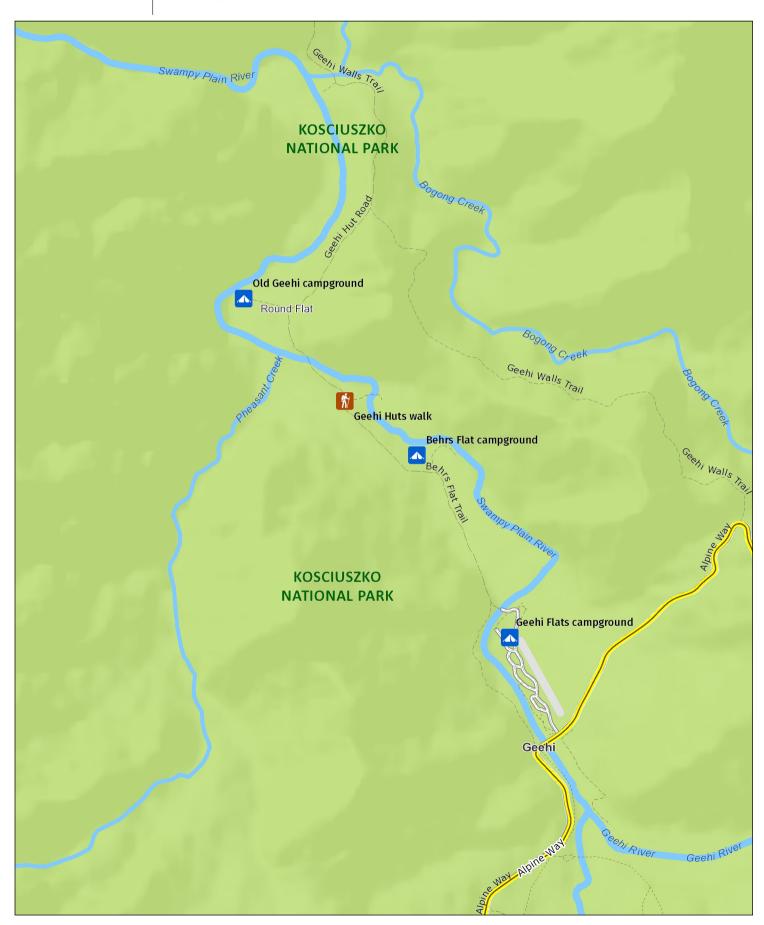

## Kosciuszko – Alpine Way drive

Detail: Geehi area

This map does not provide detailed information on topography, alerts or opening times and may not be suitable for some activities.

Map Published: 09-Jul-2024