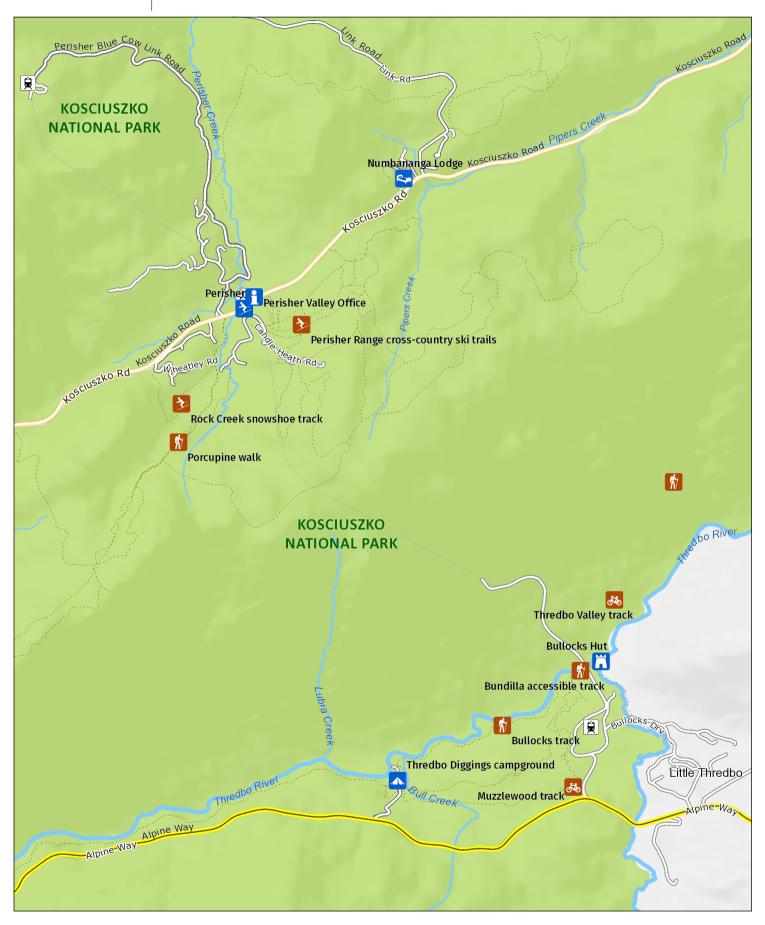

## Kosciuszko – Alpine Way drive

Detail: Perisher and Bullocks Flat

## MAP INFORMATION

This map does not provide detailed information on topography, alerts or opening times and may not be suitable for some activities.

Map Published: 09-Jul-2024