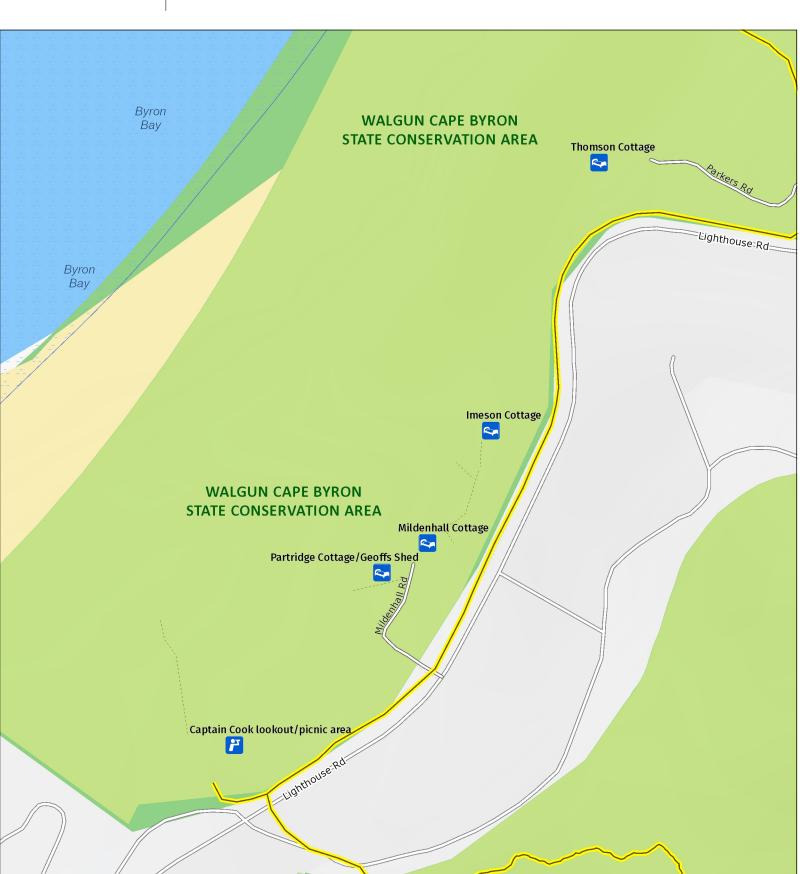

# **Walgun Cape Byron walking track**

Overview map





#### MAP INFORMATION

This map does not provide detailed information on topography, alerts or opening times and may not be suitable for some activities.

Map Published: 16-May-2025







## Walgun Cape Byron walking track

Detail: Lighthouse area







This map does not provide detailed information on topography, alerts or opening times and may not be suitable for some activities. Map Published: 16-May-2025









## Walgun Cape Byron walking track

Detail: Cottages area





#### MAP INFORMATION

This map does not provide detailed information on topography, alerts or opening times and may not be suitable for some activities.

Map Published: 16-May-2025