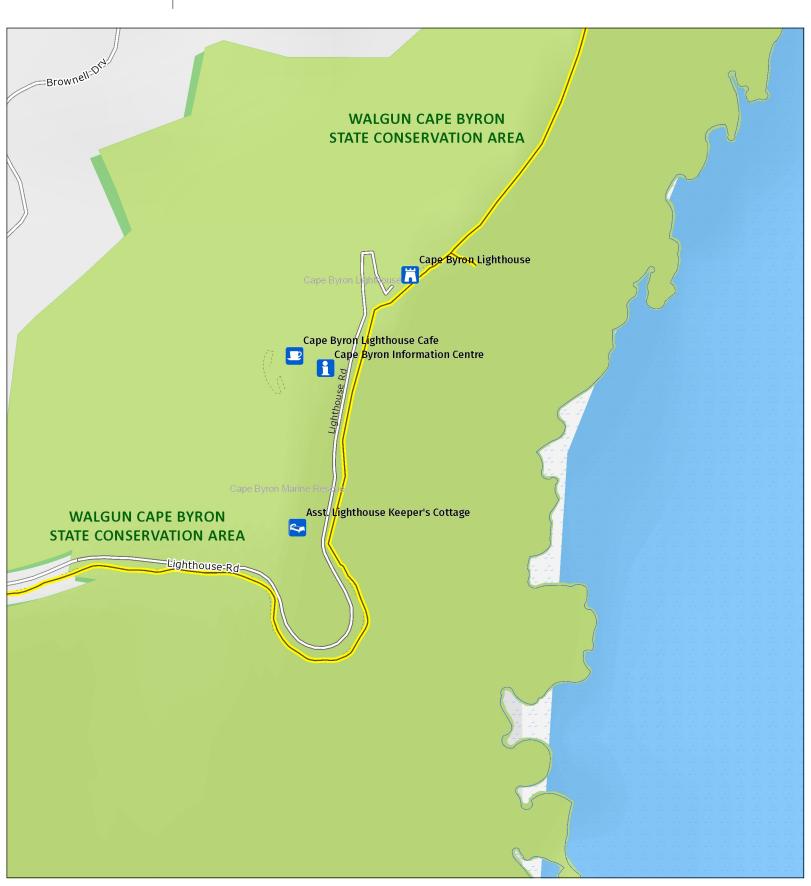

## Walgun Cape Byron walking track

Detail: Lighthouse area

This map does not provide detailed information on topography, alerts or opening times and may not be suitable for some activities. Map Published: 16-May-2025