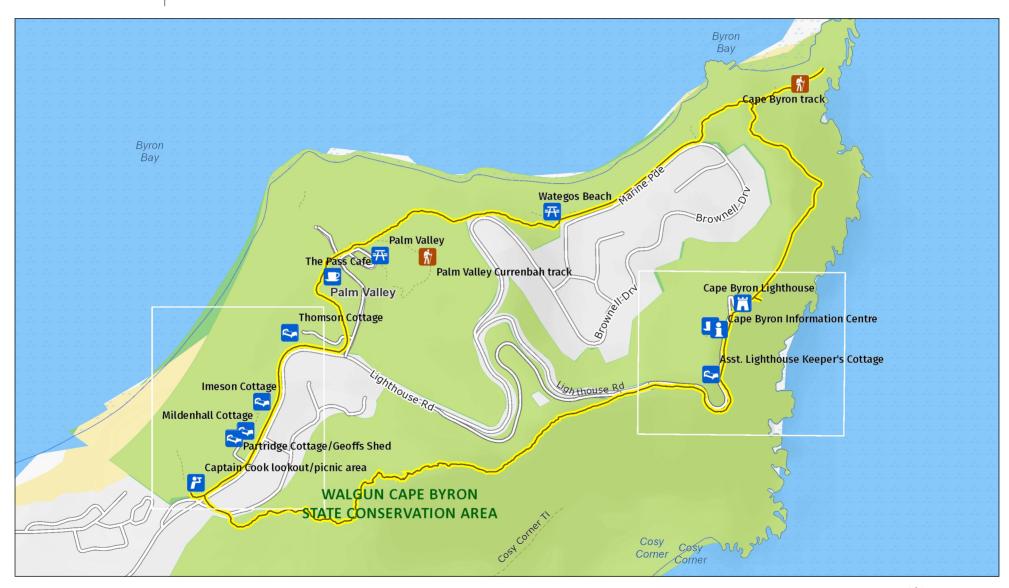

# **Walgun Cape Byron walking track**

Overview map

#### MAP INFORMATION

This map does not provide detailed information on topography, alerts or opening times and may not be suitable for some activities.

Map Published: 16-May-2025